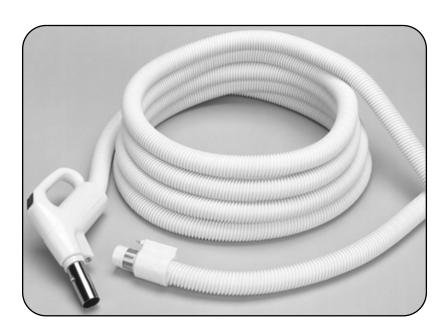

## CH615 Direct Connect Current-Carrying Crushproof Hose

## FEATURES:

- 30 ft. frost white 11/4" inner hose diameter
- For use with NuTone Cl390 and Cl395 series Inlets, Electrovalve® and Hayden Supervalve®
- Three position on-off switch controls both the power unit and motorized power brush
- Ergonomic swivel handle
- · Hose hanger and mounting hardware included
- UL recognized
- Patent Pending Universal Hose End